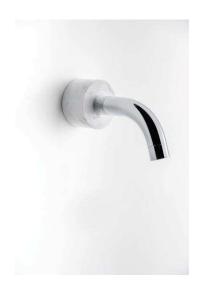

### **Product Description**

Wallmount tub spout

- solid brass construction
- crystal clear water flow
- non diverter spout
- 1/2" connection
- can be combined with Aquabrass shower components

height: 313/16"

overall projection:  $8^{5/16}$ "

flow rate: depends on capacity of the valve