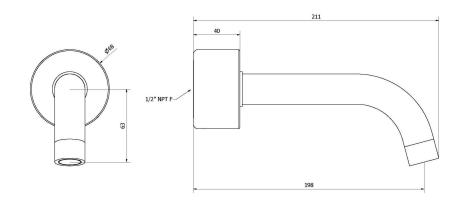

### **Product Description**

Wallmount tub spout

- solid brass construction
- crystal clear water flow
- non diverter spout
- 1/2" connection
- can be combined with Aquabrass shower components

height: 313/16"

overall projection:  $8^{5/16}$ "

flow rate: depends on capacity of the valve