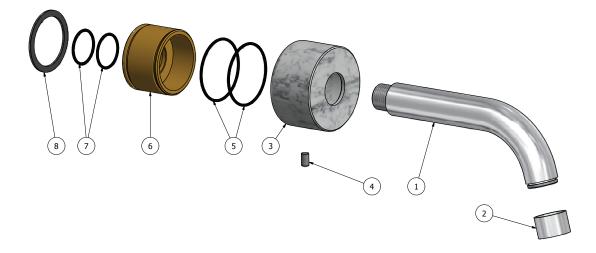

# AQUABRASS

| ELENCO PARTI |           |                                        |    |
|--------------|-----------|----------------------------------------|----|
| ELEM         | CODICE    | DESCRIZIONE                            | QT |
| 1            | AC0012558 | Bocca Ø26 L145                         | 1  |
| 2            | AQ0014681 | Aeratore Ø26 H17 M24x1 (40.1053.33300) | 1  |
| 3            | AQ0014949 | Copertura marmo Ø68 H40 bianco carrara | 1  |
| 4            | AQ0001091 | Grano inox M6x10 p.p.                  | 1  |
| 5            | AQ0001450 | OR 47.37x1.78 NBR 70 SH                | 2  |
| 6            | AS0012527 | Anello bocca Ø52.4 H34 Ø26.5           | 1  |
| 7            | AQ0006586 | OR 25.12x1.78 NBR 70 SH                | 2  |
| 8            | AQ0009591 | Guarnizione Ø40 Ø49.5 H1.5             | 1  |